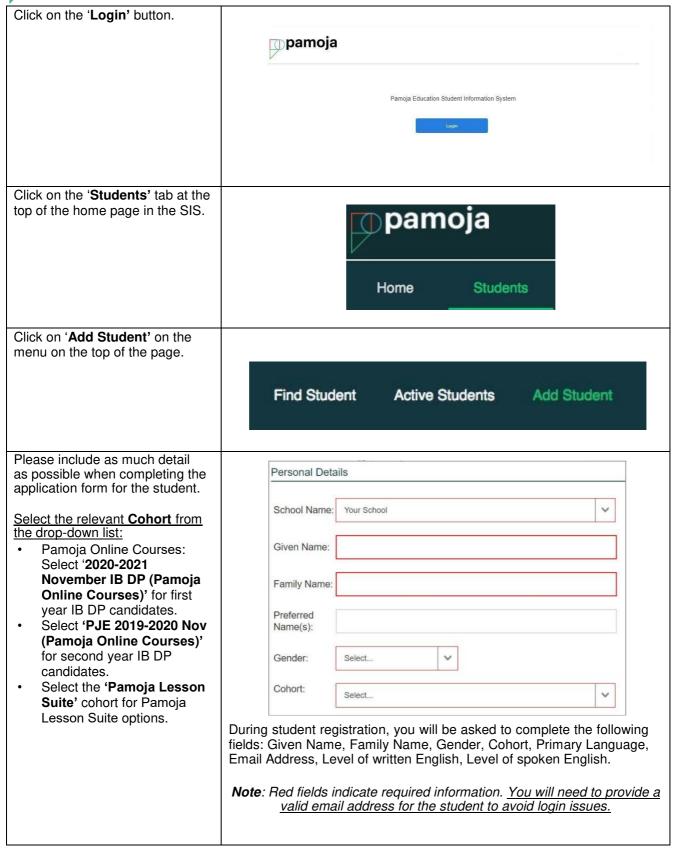

You will now see your dashboard. To enrol a new student, click on 'Student information system (SIS)'.

**Note:** If you are a Diploma Coordinator only (i.e. not also a Site-based Coordinator) then you will not see this screen. Please skip to the next step.

Scroll to the bottom of the page and click 'Save'.

At this stage, the student's profile will be created, and the student will appear on the list of active students shown under the 'Student' tab. The student will receive an automated email confirming their account creation.

If you wish to edit a student's details, click on their name on the list under 'Student', then click on 'Edit Information' on the left. Make your changes and ensure that you click 'Save' at the bottom of the page.

To add another student, repeat the process from 'Add Student'.