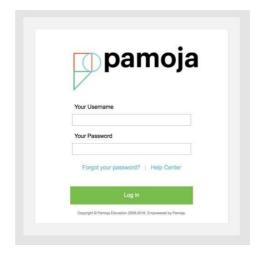

Enter your details and click 'Log in'. You will have received your username and password when your school was registered.

Please contact <a href="mailto:courses@pamojaeducation.com">courses@pamojaeducation.com</a> if you have any login issues.