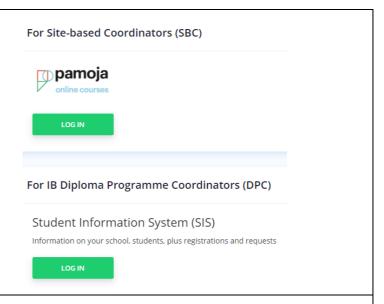

## Registering students in the Student Information System (SIS) and entering online IB DP course requests

If you are a Site-based Coordinator, please go to the link: <a href="http://login.pamojaeducation.com/">http://login.pamojaeducation.com/</a> to register students with Pamoja. Please select 'For Site-based Coordinators (SBC)' and the 'Log in' option under 'Pamoja Online Courses'.

If you are an IB Diploma
Programme Coordinator (DPC),
please go to the link:
http://login.pamojaeducation.com/
to register students with Pamoja.
Please select 'For IB Diploma
Programme Coordinators (DPC)'
and 'Log in' option under
'Student Information System
(SIS)'.