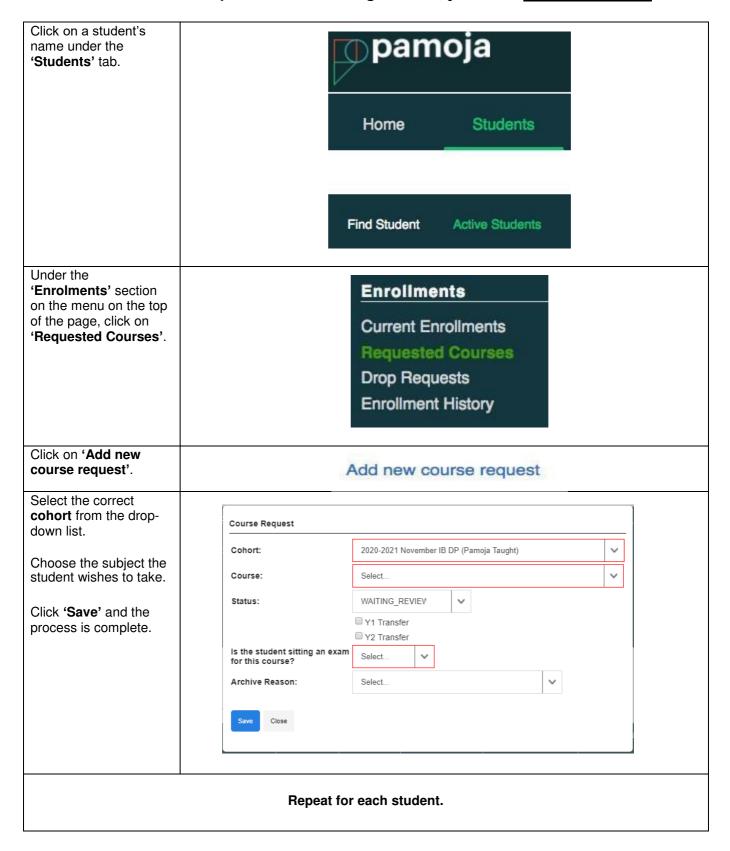

## To complete a student's registration, you must request a course.

Once your students' Pamoja Online Courses course requests have been accepted, and if you are an SBC you will need to complete SBC Orientation.